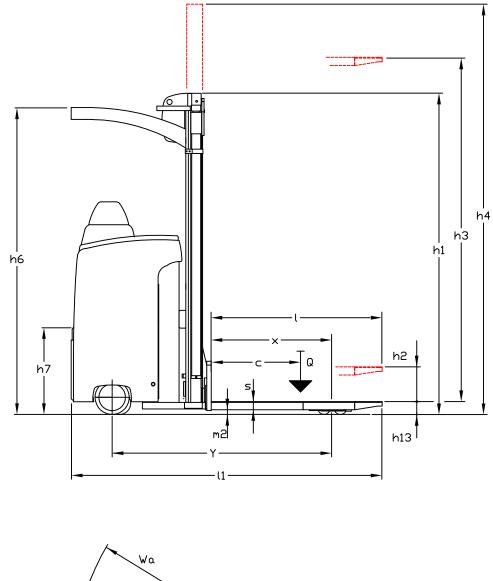

## Electric Sit-on Pallet Stacker KM.RPS 1500/5,0

|                 | 1.1        | for industrial Trucks according to VDI 2198 Manufacturer |                                 |        | VEN                  |
|-----------------|------------|----------------------------------------------------------|---------------------------------|--------|----------------------|
|                 | 1.2        | Manufacturer's type designation                          |                                 |        | KM.RPS 1500/5,0      |
|                 | 1.3        | Power unit                                               |                                 |        | Batter               |
|                 | 1.4        | Operation                                                |                                 |        | Sit-or               |
| S               | 1.5        | Load capacity                                            | Q                               | (kg)   | 150                  |
| Characteristics | 1.51       | Residual capacity                                        | Qres                            | (Kg)   | 150                  |
| acte            | 1.51       | $h_3+h_{13} = 2800 \text{ mm}$                           | QIES                            | (kg)   | 150                  |
| han             |            |                                                          | -                               | (kg)   | 120                  |
| 0               |            | $h_3 + h_{13} = 4400 \text{ mm}$                         | -                               | (kg)   | 1200                 |
|                 | 1.0        | $h_3 + h_{13} = 5010 \text{ mm}$                         |                                 | (kg)   |                      |
|                 | 1.6        | Load centre                                              | C                               | (mm)   | 600                  |
|                 | 1.8        | Axle centre to fork face                                 | x                               | (mm)   | 800                  |
|                 | 1.9        | Wheelbase                                                | У                               | (mm)   | 1484                 |
| ght             | 0.4        | Oran ing such the                                        |                                 | (1)    | 404/                 |
| Weight          | 2.1        | Service weight                                           |                                 | (kg)   | 1610                 |
|                 | 3.1        | Tyres front/rear (Polyurethane/PU, Vulkollan/VU)         |                                 |        | VU/VL                |
|                 | 3.2        | Tyre size, front                                         |                                 | (mm)   | D 254x100            |
| res             | 3.3        | Tyre size, rear                                          |                                 | (mm)   | D 85x70              |
| Wheels/tyres    | 3.4        | Support wheel                                            |                                 | (mm)   | D150x50 Twir         |
| heel            |            |                                                          |                                 |        | 1x+1/2               |
| Ν               | 3.5<br>3.6 | Wheels, number front / rear (x=driven)                   | h                               | (mm)   |                      |
|                 |            | Track width, front                                       | b <sub>10</sub>                 | (mm)   | 750                  |
|                 | 3.7<br>4.2 | Track width, rear                                        | b <sub>11</sub>                 | (mm)   | 410                  |
|                 |            | Height, mast lowered                                     | h <sub>1</sub>                  | (mm)   | 2160                 |
|                 | 4.3        | Free lift                                                | h <sub>2</sub>                  | (mm)   | 105                  |
|                 | 4.4        | Lift                                                     | h <sub>3</sub>                  | (mm)   | 4920                 |
|                 | 4.5        | Height, mast extended                                    | h <sub>4</sub>                  | (mm)   | 5370                 |
|                 | 4.7        | Height of overhead guard                                 | h <sub>6</sub>                  | (mm)   | 2060                 |
|                 | 4.8        | Cabin floor height                                       | h <sub>7</sub>                  | (mm)   | 500                  |
| suc             | 4.15       | Fork height, lowered                                     | h <sub>13</sub>                 | (mm)   | 90                   |
| Dimensions      | 4.151      | Fork height, lifted                                      | h <sub>3</sub> +h <sub>13</sub> | (mm)   | 5010                 |
| Dime            | 4.19       | Overall length                                           | I <sub>1</sub>                  | (mm)   | 2110                 |
|                 | 4.20       | Length to fork face                                      | l <sub>2</sub>                  | (mm)   | 960                  |
|                 | 4.21       | Overall width                                            | b <sub>1</sub>                  | (mm)   | 1060                 |
|                 | 4.22       | Fork dimensions                                          | s/e/l                           | (mm)   | 55/165/1150          |
|                 |            | Overall forks width                                      | b <sub>5</sub>                  | (mm)   | 570                  |
|                 | 4.32       | Ground clearance, centre of wheelbase                    | m <sub>2</sub>                  | (mm)   | 30                   |
|                 | 4.34       | Aisle width with pallet 800x1200 mm along forks          | Ast                             | (mm)   | 2525                 |
|                 | 4.35       | Turning radius                                           | Wa                              | (mm)   | 1760                 |
|                 | 5.1        | Travel speed, with/without load                          |                                 | (km/h) | 8.0/9.0              |
| lce             | 5.2        | Lifting speed,with/without load                          |                                 | (m/s)  | 0.135/0.170          |
| Performance     | 5.3        | Lowering speed, with/without load                        |                                 | (m/s)  | 0.380/0.310          |
| erfor           | 5.7        | Gradeability, with/without load                          |                                 | (%)    | 6/10                 |
| Pe              | 5.8        | Maximum gradeability, with/without load                  |                                 | (%)    | 8/10                 |
|                 | 5.10       | Service brake                                            |                                 |        | Electromagnetic      |
|                 | 6.1        | Drive motor, rating S2 60 min                            |                                 | (kW)   | 2.9                  |
| ve              | 6.2        | Lift motor, rating S3 15%                                |                                 | (kW)   | 4.0                  |
|                 | 6.4        | Battery voltage/rated capacity C5                        |                                 | (V/Ah) | 24/375               |
|                 | 6.5        | Battery weight                                           |                                 | (kg)   | 298                  |
| Others          | 8.1        | Type of drive control                                    |                                 |        | Pulse controllers AC |