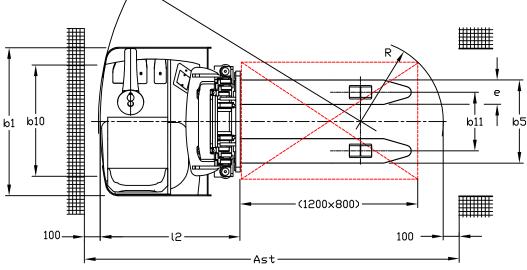

## Electric Sit-on Pallet Stacker KM.RPS 1500/5,0

|                 | 1.1        | for industrial Trucks according to VDI 2198 Manufacturer |                                 |        | VEN                  |
|-----------------|------------|----------------------------------------------------------|---------------------------------|--------|----------------------|
|                 | 1.2        | Manufacturer's type designation                          |                                 |        | KM.RPS 1500/5,0      |
|                 | 1.3        | Power unit                                               |                                 |        | Batter               |
|                 | 1.4        | Operation                                                |                                 |        | Sit-or               |
| S               | 1.5        | Load capacity                                            | Q                               | (kg)   | 150                  |
| Characteristics | 1.51       | Residual capacity                                        | Qres                            | (Kg)   | 150                  |
| acte            | 1.51       | $h_3+h_{13} = 2800 \text{ mm}$                           | QIES                            | (kg)   | 150                  |
| han             |            |                                                          | -                               | (kg)   | 120                  |
| 0               |            | $h_3 + h_{13} = 4400 \text{ mm}$                         | -                               | (kg)   | 1200                 |
|                 | 1.0        | $h_3 + h_{13} = 5010 \text{ mm}$                         |                                 | (kg)   |                      |
|                 | 1.6        | Load centre                                              | C                               | (mm)   | 600                  |
|                 | 1.8        | Axle centre to fork face                                 | x                               | (mm)   | 800                  |
|                 | 1.9        | Wheelbase                                                | У                               | (mm)   | 1484                 |
| ght             | 0.4        | Oran ing such the                                        |                                 | (1)    | 404/                 |
| Weight          | 2.1        | Service weight                                           |                                 | (kg)   | 1610                 |
|                 | 3.1        | Tyres front/rear (Polyurethane/PU, Vulkollan/VU)         |                                 |        | VU/VL                |
|                 | 3.2        | Tyre size, front                                         |                                 | (mm)   | D 254x100            |
| res             | 3.3        | Tyre size, rear                                          |                                 | (mm)   | D 85x70              |
| Wheels/tyres    | 3.4        | Support wheel                                            |                                 | (mm)   | D150x50 Twir         |
| heel            |            |                                                          |                                 |        | 1x+1/2               |
| Ν               | 3.5<br>3.6 | Wheels, number front / rear (x=driven)                   | h                               | (mm)   |                      |
|                 |            | Track width, front                                       | b <sub>10</sub>                 | (mm)   | 750                  |
|                 | 3.7<br>4.2 | Track width, rear                                        | b <sub>11</sub>                 | (mm)   | 410                  |
|                 |            | Height, mast lowered                                     | h <sub>1</sub>                  | (mm)   | 2160                 |
|                 | 4.3        | Free lift                                                | h <sub>2</sub>                  | (mm)   | 105                  |
|                 | 4.4        | Lift                                                     | h <sub>3</sub>                  | (mm)   | 4920                 |
|                 | 4.5        | Height, mast extended                                    | h <sub>4</sub>                  | (mm)   | 5370                 |
|                 | 4.7        | Height of overhead guard                                 | h <sub>6</sub>                  | (mm)   | 2060                 |
|                 | 4.8        | Cabin floor height                                       | h <sub>7</sub>                  | (mm)   | 500                  |
| suc             | 4.15       | Fork height, lowered                                     | h <sub>13</sub>                 | (mm)   | 90                   |
| Dimensions      | 4.151      | Fork height, lifted                                      | h <sub>3</sub> +h <sub>13</sub> | (mm)   | 5010                 |
| Dime            | 4.19       | Overall length                                           | I <sub>1</sub>                  | (mm)   | 2110                 |
|                 | 4.20       | Length to fork face                                      | l <sub>2</sub>                  | (mm)   | 960                  |
|                 | 4.21       | Overall width                                            | b <sub>1</sub>                  | (mm)   | 1060                 |
|                 | 4.22       | Fork dimensions                                          | s/e/l                           | (mm)   | 55/165/1150          |
|                 |            | Overall forks width                                      | b <sub>5</sub>                  | (mm)   | 570                  |
|                 | 4.32       | Ground clearance, centre of wheelbase                    | m <sub>2</sub>                  | (mm)   | 30                   |
|                 | 4.34       | Aisle width with pallet 800x1200 mm along forks          | Ast                             | (mm)   | 2525                 |
|                 | 4.35       | Turning radius                                           | Wa                              | (mm)   | 1760                 |
|                 | 5.1        | Travel speed, with/without load                          |                                 | (km/h) | 8.0/9.0              |
| lce             | 5.2        | Lifting speed,with/without load                          |                                 | (m/s)  | 0.135/0.170          |
| Performance     | 5.3        | Lowering speed, with/without load                        |                                 | (m/s)  | 0.380/0.310          |
| erfor           | 5.7        | Gradeability, with/without load                          |                                 | (%)    | 6/10                 |
| Pe              | 5.8        | Maximum gradeability, with/without load                  |                                 | (%)    | 8/10                 |
|                 | 5.10       | Service brake                                            |                                 |        | Electromagnetic      |
|                 | 6.1        | Drive motor, rating S2 60 min                            |                                 | (kW)   | 2.9                  |
| ve              | 6.2        | Lift motor, rating S3 15%                                |                                 | (kW)   | 4.0                  |
|                 | 6.4        | Battery voltage/rated capacity C5                        |                                 | (V/Ah) | 24/375               |
|                 | 6.5        | Battery weight                                           |                                 | (kg)   | 298                  |
| Others          | 8.1        | Type of drive control                                    |                                 |        | Pulse controllers AC |